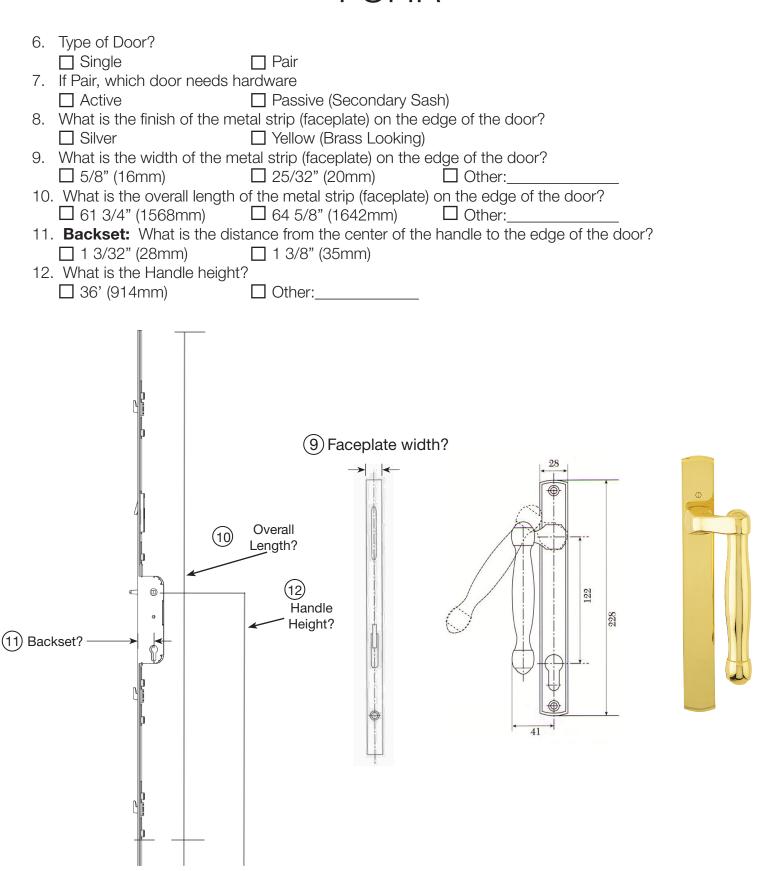

|                                                                                                                                                                                                                      |                                                    |
|                                                                                                                                                 | 3 Number of  1 4  2 Faceplate Length                                                                                                                                                                                 | Screws  (1) Faceplate Width                        |

## **FUHR**